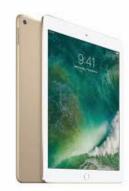

Apple iPad Air 2 Wi-Fi 32GB

- A8X chip with 64-bit architecture
- 32GB SSD Hard Drive
- 9.7-inch (diagonal) LED-backlit widescreen Multi-Touch display

**Optional extras** 

Little Hand Band 2 iPad Mini & RD Black