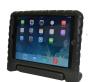

Apple iPad Air 2 Wi-Fi 32GB

- A8X chip with 64-bit architecture
- 32GB SSD Hard Drive
- 9.7-inch (diagonal) LED-backlit widescreen Multi-Touch display

**Optional extras** 

Little Hand Band 2 iPad Mini & RD Black

\$30 Incl GST

Model: 451402-BK 133885

Little Hand Band 2 iPad Air 2 Case (Available in Black, Blue, Red & Green)

**\$40** Incl

Model: 451412-BE 141967

NVS Screen Guard for iPad Air/Air 2/iPad Pro 9.7"
(2 Pack) (Clear)