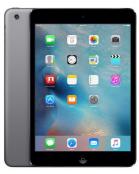

Model: ME277X/A 126861

\$449 Incl

Apple iPad mini 2 Wi-Fi 32GB Space Grey

- 7.9-inch (diagonal) LED
- 2048-by-1536 resolution retina display
- 64bit A7 processor
- Only 331 grams

Model: MNV72X/A 162006

\$649 Incl