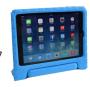

\$30 Incl GST

Model: 451402-BK 133885

Little Hand Band 2 iPad Air 2 Case (Available in Black, Blue, Red & Green)

**\$40** Incl

Model: 451412-BE 141967

NVS Screen Guard for iPad Air/Air 2/iPad Pro 9.7"
(2 Pack) (Clear)